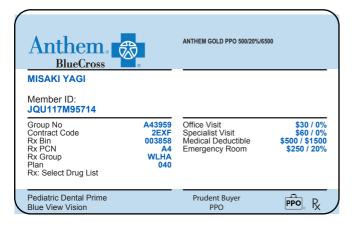

**MEMBERS:** When submitting inquiries always include your Identification Number from the front of this card. Possession or use of this card does not guarantee payment.

PROVIDERS: File all claims directly with your local Blue Cross and/or Blue Shield plan. Please submit all claims with the 3 digit prefix that precedes the member ID on the front of the card.

File medical claims to:
P.O. Box 60007 Los Angeles, CA 90060-0007
File dental claims to:
P.O. Box 1115 Minneapolis, MN 55440-1115
File vision claims to:
PO Box 8504 Mason, OH 45040-7111

## anthem.com/ca

Member Service Provider Service Pharmacist Questions Pre Authorization 24/7 Nurseline Coverage while traveling Ped Dental/GRID Services Vision Member Service Vision Provider Service (855) 383-7248 (855) 854-1438 (800) 824-0898 (800) 274-7767 (800) 249-3617 (800) 810-BLUE (877) 567-1804 (866) 723-0515 (888) 581-3648