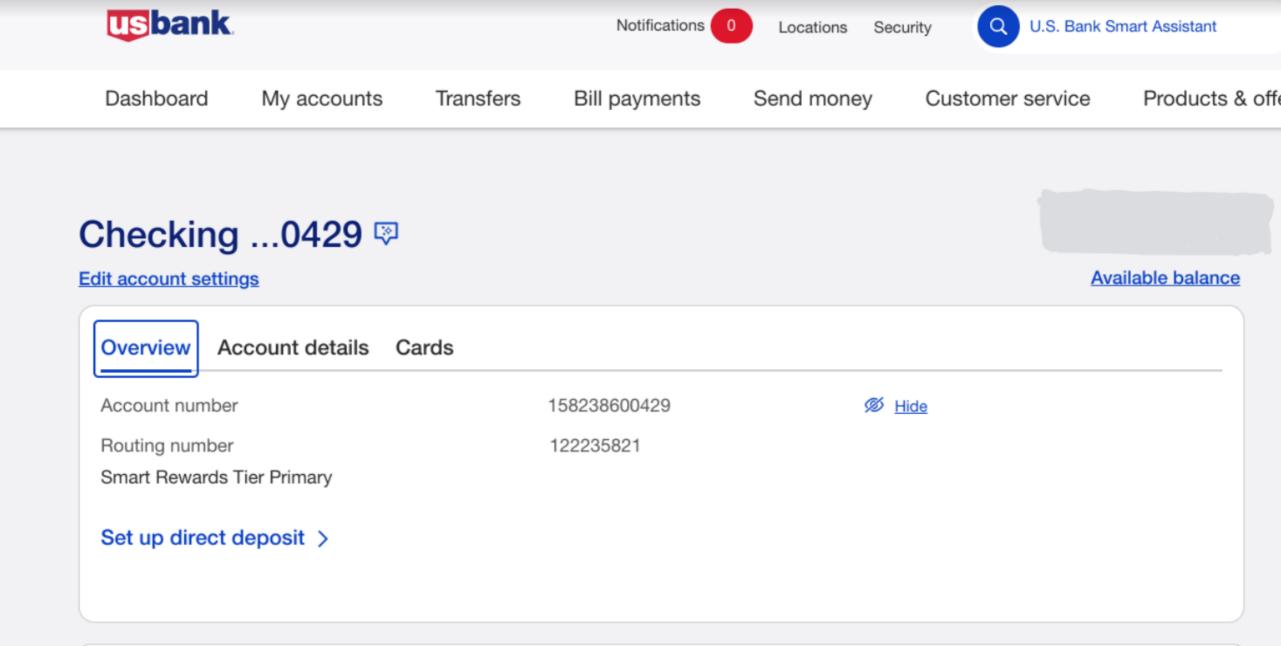

| Depository Name (銀行名)         |          | Branch (支店名)                 |          |
|-------------------------------|----------|------------------------------|----------|
| していたいのである。                    |          | ひろ Bounle NA                 |          |
| City                          |          | State                        | Zip Code |
| Minnea polis                  |          | M N                          | 55402    |
| Transit/ABA Number (チェック左下番号) | Saving   | Account Number (チェック右下の口座番号) |          |
| 122235821                     | Checking | 158238600429                 |          |

| Depository Name(銀行名)         |          | Branch(支店名)                  |                  |    |
|------------------------------|----------|------------------------------|------------------|----|
| US Bank                      |          | US                           | Bank             | NA |
| City<br>Minneapolis          |          | State $MN$                   | Zip Code<br>ちち牛の | 2  |
| Transit/ABA Number(チェック左下番号) | Saving   | Account Number (チェック右下の口座番号) |                  |    |
| 122235821                    | Checking | 158238600429                 |                  |    |